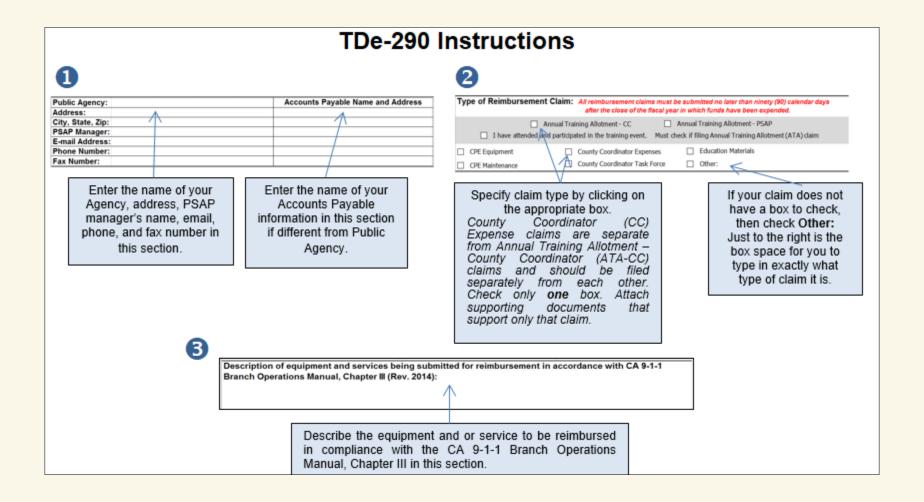

## ATA Reimbursement to Agency

- Reimbursement to agency may or may not go directly back to agency. That is controlled by agency, not the CA 9-1-1 Branch
- Forms required for reimbursement:
  - TDe 290 Reimbursement Claim
  - TDe 290A Reimbursement Claim Support Document w/Task Activity Detail (page 2)