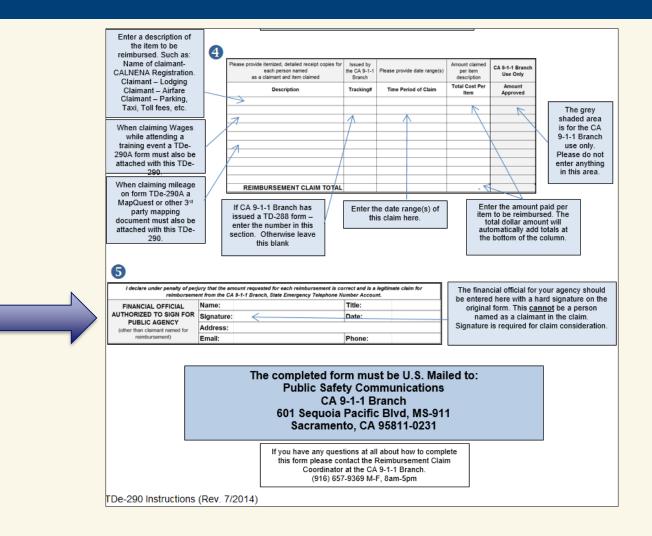

## ATA Reimbursement to Agency

- Reimbursement to agency may or may not go directly back to agency. That is controlled by agency, not the CA 9-1-1 Branch
- Forms required for reimbursement:
  - TDe 290 Reimbursement Claim
  - TDe 290A Reimbursement Claim Support Document w/Task Activity Detail (page 2)