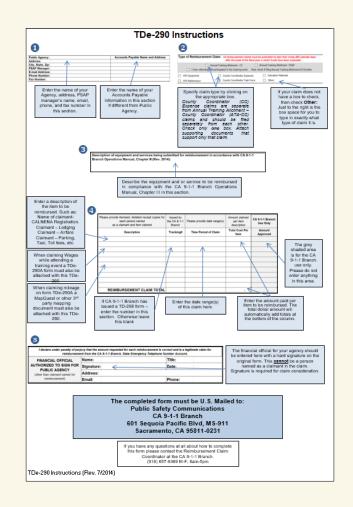

## ATA Reimbursement to Agency

- Reimbursement to agency may or may not go directly back to agency. That is controlled by agency, not the CA 9-1-1 Branch
- Forms required for reimbursement:
  - TDe 290 Reimbursement Claim
  - TDe 290A Reimbursement Claim Support Document w/Task Activity Detail (page 2)